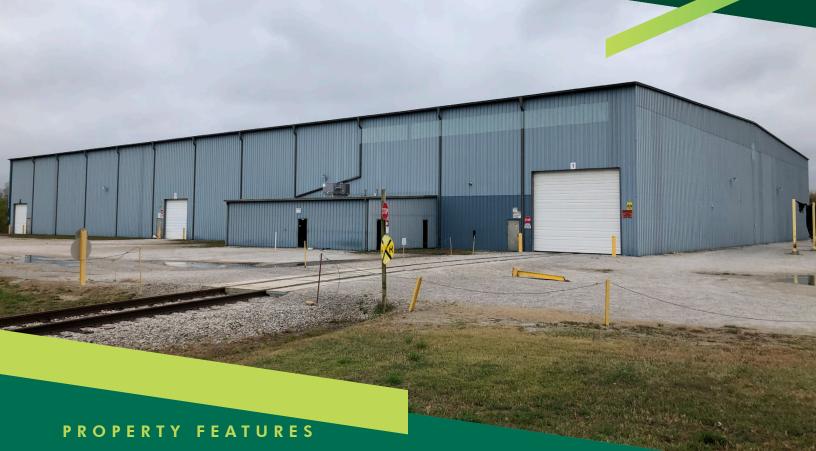

## CRANED MANUFACTURING FACILITY

790 FORT GIBSON ROAD / CATOOSA, OK 74015

- 63,000± SF Total\* -- 1,250± SF Office
- 5± Acre Site\*
- Rail Served Industrial Facility
- (2) 20' x 18' Drive-In Doors
- (3) 14' x 14' Drive-In Doors
- Drive-Thru Capability
- (6) 25-Ton Bridge Cranes w/23.5" Hook Height
- Rolling Door for Cranes
- 32' Clear Height
- Skylights