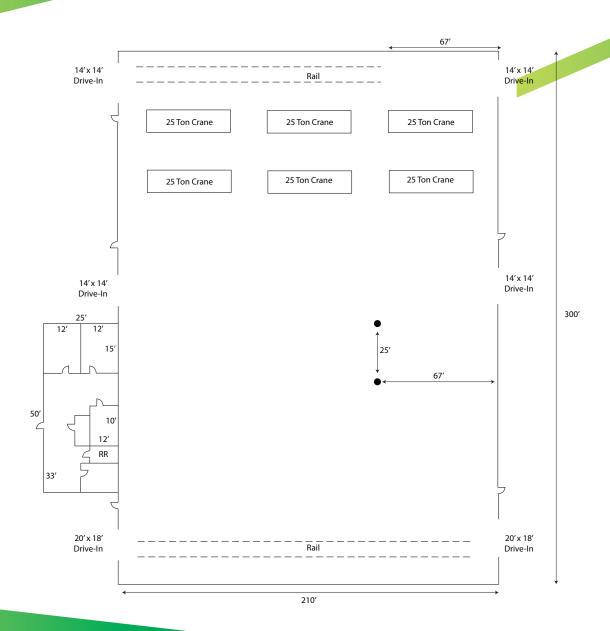

## CRANED MANUFACTURING FACILITY

790 FORT GIBSON ROAD / CATOOSA, OK 74015

- 63,000± SF Total\* -- 1,250± SF Office
- 5± Acre Site\*
- Rail Served Industrial Facility
- (2) 20' x 18' Drive-In Doors
- (3) 14' x 14' Drive-In Doors
- Drive-Thru Capability
- (6) 25-Ton Bridge Cranes w/23.5" Hook Height
- Rolling Door for Cranes
- 32' Clear Height
- Skylights

- 3 Phase, 480v, 800 Amp Electric Service
- Located at the Port of Catoosa with Direct Access to the Waterway

\*Source: Owner